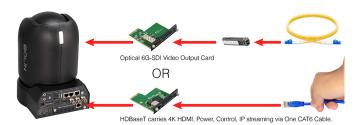

#### Video Output Card **Extension**

Two Insert Video Cards Options Available on B9-418:

 HDBaseT, which carries 4K HDMI, Camera Power, RS232/422 Control, IR Control, IP streaming, Audio via One CAT6 Cable up to 80-100 meters.

 Optical SDI, which works with all standard SFP optical devices and fiber optic infrastructure, allowing high guality image transmission over extreme long distance.