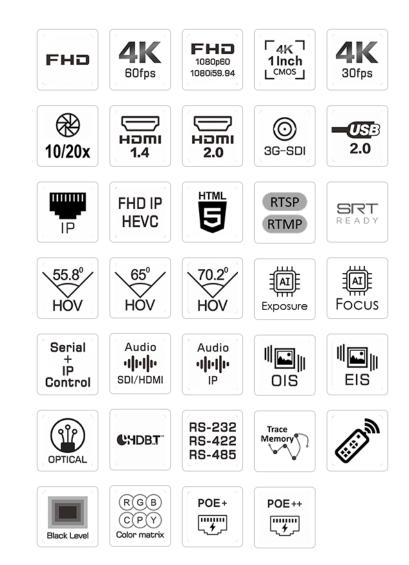

#### Gold-Standard Features At Budget-Friendly Price

Bolin Blue-Line PTZ Camera Focus:

- Economical-Centric
- Gold-Standard Advantages
- Quality and Operation No Compromises
- Standard Workflow Integration
- ProAV, UC and light broadcast application
- Feature Key Words FHD/4K60 HDMI,
   SDI, USB, IP Precision and Fine Control AI
   Featured Capability Compatibility and
   Integration

## Blue-Line SKU & Key Outputs

Blue-Line PTZ cameras cover:

- Resolution from FHD to 4K60
- Zoom range from wide angle 10X to long range 20X optical zoom
- Output HDMI, SDI, USB, IP
- 1" inch sensor 4K/FHD
- RTSP, RTMP.RTMPS, SRT
- HDBaseT, Optical SDI

#### IP Streaming – IP Remote Control and View

 Remotely view smooth and stable video streaming (up to 2160p60) plus audio over an IP network via web browser.

- Supports RTSP, RTMP for online video and live streaming.
- Cross Browser Compatibility HTML5 support for Edge, Chrome, Firefox, and Safari browsers without plugin.
- Full function PTZ camera IP control via
   Visca Over IP protocol.

## SRT Ready

Delivery of high-quality and secure, lowlatency video across the public Internet. SRT optimizes streaming performance across unpredictable networks with secure streams and easy firewall traversal, bringing the best quality live video over unstable networks.