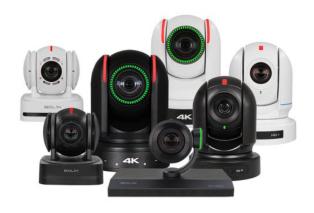

## Bolin Blue-Line Member Products

- B2-210(FHD), B2-220(FHD)
- B6-220(FHD), B6-420(4K60)
- B7-220(FHD)
- B9-418(1 Inch 4K30/FHD)

## Blue-Line SKU & Key Outputs

Blue-Line PTZ cameras cover:

- Resolution from FHD to 4K60
- Zoom range from wide angle 10X to long range 20X optical zoom
- Output HDMI, SDI, USB, IP
- 1" inch sensor 4K/FHD
- RTSP, RTMP.RTMPS, SRT
- HDBaseT, Optical SDI