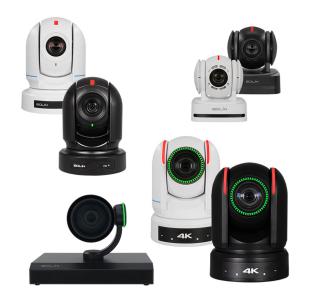

## Bolin Blue-Line Member Products

- B2-210(FHD), B2-220(FHD)
- B6-220(FHD), B6-420(4K60)
- B7-220(FHD)
- B9-418(1 Inch 4K30/FHD)

## Blue-Line SKU & Key Outputs

Blue-Line PTZ cameras cover:

- Resolution from FHD to 4K60
- Zoom range from wide angle 10X to long range 20X optical zoom
- Output HDMI, SDI, USB, IP
- 1" inch sensor 4K/FHD
- RTSP, RTMP.RTMPS, SRT
- HDBaseT, Optical SDI