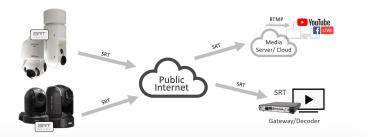

## SRT Ready

Delivery of high-quality and secure, lowlatency video across the public Internet. SRT optimizes streaming performance across unpredictable networks with secure streams and easy firewall traversal, bringing the best quality live video over unstable networks.

- High quality video image
- Low latency
- Secure end-to-end transmission
- Loveraging the internet

| <b>BOLİN</b><br>ECHNOLOGY | Product ▼ | Support<br>Center | Where<br>To<br>Buy | Company | ٩                 | . ? wim |
|---------------------------|-----------|-------------------|--------------------|---------|-------------------|---------|
| COMPARE                   | ACCES     | SORIES            | RESOUR             | CES (   | ORDER INFORMATION |         |