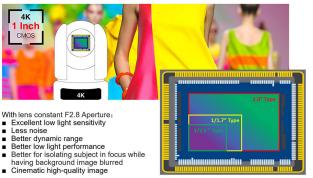

#### 1.0-Type CMOS Sensor -The Bigger The better

#### The Best Quality Image In Class Now With The Lowest Price

Equipped with large back illuminated 1" Exmor R CMOS sensor, 20M of effective pixels, BOLIN 9 Series Integrated 4K PTZ Camera produces brilliant broadcast-quality color images in 4K30 with excellent low-light sensitivity.

- Full HD footage can be captured at 1080p60 optimal for fast, spontaneous action events.
- Comprehensive image parameter setting like Black Level, Color Matrix, Tally lights and Genlock for professional applications.