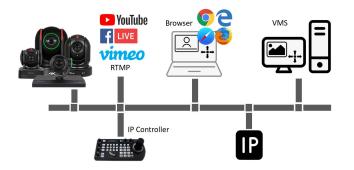

#### IP Streaming – IP Remote Control and View

 Remotely view smooth and stable video streaming (up to 2160p60) plus audio over an IP network via web browser.

- Supports RTSP, RTMP for online video and live streaming.
- Cross Browser Compatibility HTML5 support for Edge, Chrome, Firefox, and Safari browsers without plugin.
- Full function PTZ camera IP control via
   Visca Over IP protocol.

 Integration with popular VMS - ONVIF for IP video control, record and management.