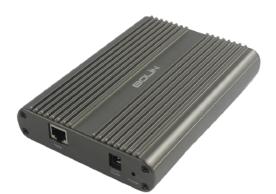

# 97W POE POWER INJECTOR

#### FUNCTIONALITY

BL-PP97

- PoE Standard: IEEE802.3at Type1(af), IEEE802.3at
  Type 2, IEEE802.3bt Type 3, IEEE802.3bt Type 4, PoH
- Cable:Cat5e/Cat6/Cat6e/Cat7
- Power Efficiency:90%
- Isolation:1500VDC
- Protection Function:Overload Protection, Short Circuit Protection
- Use external 54VDC power supply
- Use with Bolin heavy duty EX1000 and SD500 Series PTZ systems & BC-7 and BC-9 Series broadcast PTZ cameras

# **Product Specification**

Desktop Mount Paps

Included

Wall Mount Included

Din Rail Mount Sold Seperately

| Model No.               | BL-PP97                                                                                                                                                                                                     |
|-------------------------|-------------------------------------------------------------------------------------------------------------------------------------------------------------------------------------------------------------|
| High Power PoE Injector |                                                                                                                                                                                                             |
| PoE Standards           | IEEE802.3at Type1(af) , IEEE802.3at Type 2, IEEE802.3bt Type 3, IEEE802.3bt Type 4                                                                                                                          |
|                         | Compatibale with POH (Power Over HDBaseT)                                                                                                                                                                   |
| Interface Ports         | 1XRJ45 LAN port(LAN IN) 100/1000Mbps Auto-Negotiation<br>1XRJ45 PoE port(Power+Data Out) 100/1000Mbps Auto-Negotiation<br>1XPower socket(DC IN)                                                             |
| Network Media           | 100/1000BASE-T: UTP CAT5e (Max 70m), CAT6 (Max 100m)                                                                                                                                                        |
| Basic Function          | Auto-Sensing Algorithm enables providing power with 802.3af/ 802.3at PD<br>Delivers power and data over the same cable up to 100 meters<br>Auto-determine the necessary power requirements<br>Plug-and-Play |
| Power                   | Input: External 54VDC power adapter<br>Output: Auto-determine the necessary power requirements up to 97W (80% efficiency may apply).                                                                        |
| LED Indicator           | Power On(Red)                                                                                                                                                                                               |
| Operating Temperature   | -40°C~60°C                                                                                                                                                                                                  |
| Operating Humidity      | 10%~90% non-condensing                                                                                                                                                                                      |
| Protection Function     | Overload Protection, Short Circuit Protection                                                                                                                                                               |
| Mount                   | Desk top padsx4 and Wall mountx1 are included, Din-Rail mount optional                                                                                                                                      |
| Dimension               | 164x118x33mm                                                                                                                                                                                                |
| Weight                  | 0.52KG                                                                                                                                                                                                      |