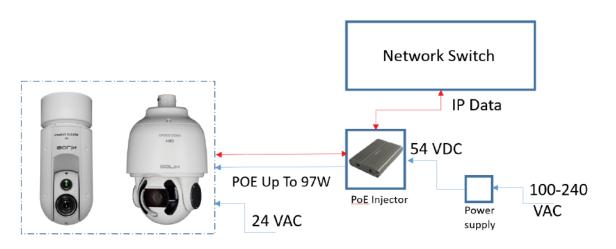

#### FUNCTIONALITY

BL-PP97

- PoE Standard: IEEE802.3at Type1(af), IEEE802.3at
  Type 2, IEEE802.3bt Type 3, IEEE802.3bt Type 4, PoH
- Cable:Cat5e/Cat6/Cat6e/Cat7
- Power Efficiency:90%
- Isolation:1500VDC
- Protection Function:Overload Protection, Short Circuit Protection
- Use external 54VDC power supply
- Use with Bolin heavy duty EX1000 and SD500 Series PTZ systems & BC-7 and BC-9 Series broadcast PTZ cameras

### DIAGRAM

# **Product Specification**

Desktop Mount Paps

Included

Wall Mount Included

Din Rail Mount Sold Seperately

| Model No.               | BL-PP97                                                                                                                                                                                                     |
|-------------------------|-------------------------------------------------------------------------------------------------------------------------------------------------------------------------------------------------------------|
| High Power PoE Injector |                                                                                                                                                                                                             |
| PoE Standards           | IEEE802.3at Type1(af) , IEEE802.3at Type 2, IEEE802.3bt Type 3, IEEE802.3bt Type 4                                                                                                                          |
|                         | Compatibale with POH (Power Over HDBaseT)                                                                                                                                                                   |
| Interface Ports         | 1XRJ45 LAN port(LAN IN) 100/1000Mbps Auto-Negotiation<br>1XRJ45 PoE port(Power+Data Out) 100/1000Mbps Auto-Negotiation<br>1XPower socket(DC IN)                                                             |
| Network Media           | 100/1000BASE-T: UTP CAT5e (Max 70m), CAT6 (Max 100m)                                                                                                                                                        |
| Basic Function          | Auto-Sensing Algorithm enables providing power with 802.3af/ 802.3at PD<br>Delivers power and data over the same cable up to 100 meters<br>Auto-determine the necessary power requirements<br>Plug-and-Play |
| Power                   | Input: External 54VDC power adapter<br>Output: Auto-determine the necessary power requirements up to 97W (80% efficiency may apply).                                                                        |
| LED Indicator           | Power On(Red)                                                                                                                                                                                               |
| Operating Temperature   | -40°C~60°C                                                                                                                                                                                                  |
| Operating Humidity      | 10%~90% non-condensing                                                                                                                                                                                      |
| Protection Function     | Overload Protection, Short Circuit Protection                                                                                                                                                               |
| Mount                   | Desk top padsx4 and Wall mountx1 are included, Din-Rail mount optional                                                                                                                                      |
| Dimension               | 164x118x33mm                                                                                                                                                                                                |
| Weight                  | 0.52KG                                                                                                                                                                                                      |