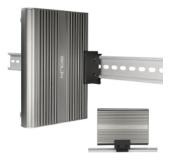

### DIAGRAM

# **Product Specification**

Desktop Mount Paps

Included

Wall Mount Included

Din Rail Mount Sold Seperately

| Model No.               | BL-PP97                                                                                                                                                                                                     |
|-------------------------|-------------------------------------------------------------------------------------------------------------------------------------------------------------------------------------------------------------|
| High Power PoE Injector |                                                                                                                                                                                                             |
| PoE Standards           | IEEE802.3at Type1(af) , IEEE802.3at Type 2, IEEE802.3bt Type 3, IEEE802.3bt Type 4                                                                                                                          |
|                         | Compatibale with POH (Power Over HDBaseT)                                                                                                                                                                   |
| Interface Ports         | 1XRJ45 LAN port(LAN IN) 100/1000Mbps Auto-Negotiation<br>1XRJ45 PoE port(Power+Data Out) 100/1000Mbps Auto-Negotiation<br>1XPower socket(DC IN)                                                             |
| Network Media           | 100/1000BASE-T: UTP CAT5e (Max 70m), CAT6 (Max 100m)                                                                                                                                                        |
| Basic Function          | Auto-Sensing Algorithm enables providing power with 802.3af/ 802.3at PD<br>Delivers power and data over the same cable up to 100 meters<br>Auto-determine the necessary power requirements<br>Plug-and-Play |
| Power                   | Input: External 54VDC power adapter<br>Output: Auto-determine the necessary power requirements up to 97W (80% efficiency may apply).                                                                        |
| LED Indicator           | Power On(Red)                                                                                                                                                                                               |
| Operating Temperature   | -40°C~60°C                                                                                                                                                                                                  |
| Operating Humidity      | 10%~90% non-condensing                                                                                                                                                                                      |
| Protection Function     | Overload Protection, Short Circuit Protection                                                                                                                                                               |
| Mount                   | Desk top padsx4 and Wall mountx1 are included, Din-Rail mount optional                                                                                                                                      |
| Dimension               | 164x118x33mm                                                                                                                                                                                                |
| Weight                  | 0.52KG                                                                                                                                                                                                      |

#### **ORDER INFORMATION**

• BL-PP97 (The PoE Injector)

• BL-DR-P (Din Rail Mount)