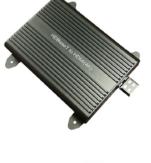

#### FUNCTIONALITY

BL-PP97

- PoE Standard: IEEE802.3at Type1(af), IEEE802.3at
  Type 2, IEEE802.3bt Type 3, IEEE802.3bt Type 4, PoH
- Cable:Cat5e/Cat6/Cat6e/Cat7
- Power Efficiency:90%
- Isolation:1500VDC
- Protection Function:Overload Protection, Short Circuit Protection
- Use external 54VDC power supply
- Use with Bolin heavy duty EX1000 and SD500 Series PTZ systems & BC-7 and BC-9 Series broadcast PTZ cameras

### DIAGRAM