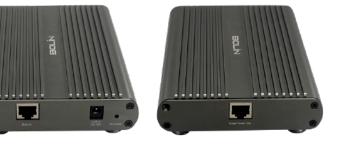

# **Product Specification**

Desktop Mount Paps

Included

Wall Mount Included

Din Rail Mount Sold Seperately

| Model No.               | BL-PP97                                                                                                                                                                                                     |
|-------------------------|-------------------------------------------------------------------------------------------------------------------------------------------------------------------------------------------------------------|
| High Power PoE Injector |                                                                                                                                                                                                             |
| PoE Standards           | IEEE802.3at Type1(af) , IEEE802.3at Type 2, IEEE802.3bt Type 3, IEEE802.3bt Type 4                                                                                                                          |
|                         | Compatibale with POH (Power Over HDBaseT)                                                                                                                                                                   |
| Interface Ports         | 1XRJ45 LAN port(LAN IN) 100/1000Mbps Auto-Negotiation<br>1XRJ45 PoE port(Power+Data Out) 100/1000Mbps Auto-Negotiation<br>1XPower socket(DC IN)                                                             |
| Network Media           | 100/1000BASE-T: UTP CAT5e (Max 70m), CAT6 (Max 100m)                                                                                                                                                        |
| Basic Function          | Auto-Sensing Algorithm enables providing power with 802.3af/ 802.3at PD<br>Delivers power and data over the same cable up to 100 meters<br>Auto-determine the necessary power requirements<br>Plug-and-Play |
| Power                   | Input: External 54VDC power adapter<br>Output: Auto-determine the necessary power requirements up to 97W (80% efficiency may apply).                                                                        |
| LED Indicator           | Power On(Red)                                                                                                                                                                                               |
| Operating Temperature   | -40°C~60°C                                                                                                                                                                                                  |
| Operating Humidity      | 10%~90% non-condensing                                                                                                                                                                                      |
| Protection Function     | Overload Protection, Short Circuit Protection                                                                                                                                                               |
| Mount                   | Desk top padsx4 and Wall mountx1 are included, Din-Rail mount optional                                                                                                                                      |
| Dimension               | 164x118x33mm                                                                                                                                                                                                |
| Weight                  | 0.52KG                                                                                                                                                                                                      |